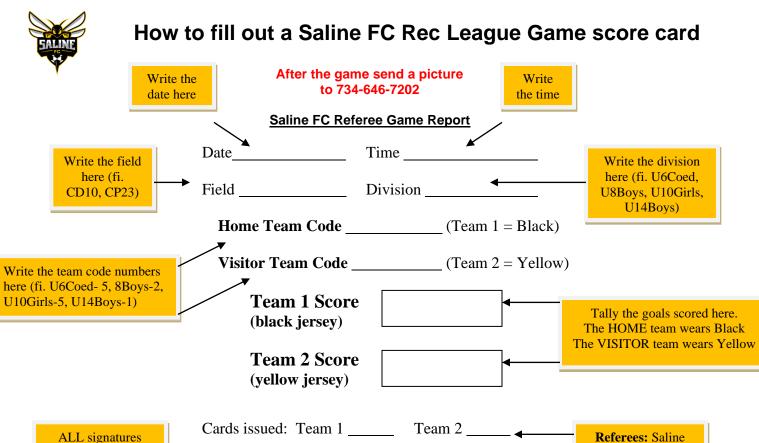

Coaches should prepare their game score card several days in advance of the game and deliver it to the referee at the beginning of the game when the referee payment is made.

PLEASE BE PREPARED
Referees should not be preparing the score cards.

WRITE FIRMLY AND LEGIBLY.
We must be able to easily read your completed card!

March 2021